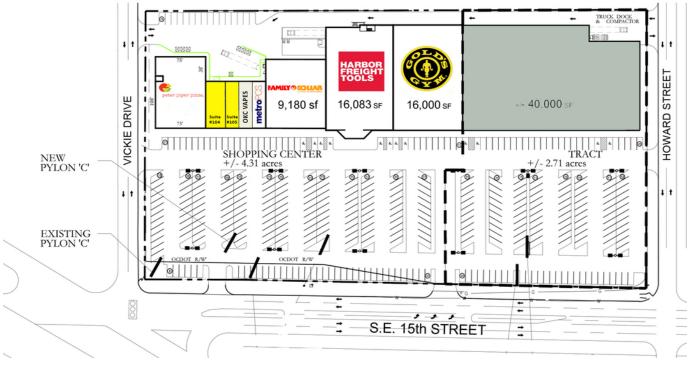

#### RETAIL SPACE NOW AVAILABLE

**Available SF:** 1,400 - 2,100 SF

**4701 Suite 104** 2,100 SF **4701 Suite 105** 1,400 SF

**Lease Rate:** \$24.00 SF/yr (NNN)

**NNN:** \$2.00 PSF

**Building Size:** 95,563 SF

**Cross Streets:** SE 15th St & Vickie Drive

Del Crest Center is an 88,000 SF Neighborhood Shopping Center, situated on the northeast corner of SE 15th Street & Vickie Drive, Two blocks West of the Super Wal-Mart located off Sooner Road & SE 15th Street, with easy access to I-40. The property is anchored by Gold's Gym, Harbor Freight, Family Dollar and Peter Piper Pizza. Neighboring retailers include Super Wal-Mart, Home Depot, Academy, and Hobby Lobby.

The 2 small shops will get a panel on the pylon. The spaces are currently in vanilla box condition.

101817