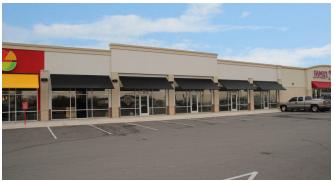

#### RETAIL SPACE NOW AVAILABLE

**Available SF:** 1,400 - 2,100 SF

**4701 Suite 104** 2,100 SF **4701 Suite 105** 1,400 SF

**Lease Rate:** \$24.00 SF/yr (NNN)

**NNN:** \$2.00 PSF

**Building Size:** 95,563 SF

The 2 small shops will get a panel on the pylon. The spaces are currently in vanilla box condition.

101817