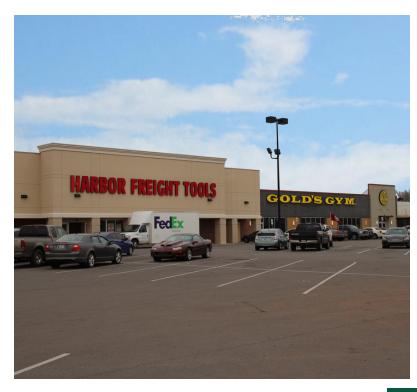

**Cross Streets:** SE 15th St & Vickie Drive

Del Crest Center is an 88,000 SF Neighborhood Shopping Center, situated on the northeast corner of SE 15th Street & Vickie Drive, Two blocks West of the Super Wal-Mart located off Sooner Road & SE 15th Street, with easy access to I-40. The property is anchored by Gold's Gym, Harbor Freight, Family Dollar and Peter Piper Pizza. Neighboring retailers include Super Wal-Mart, Home Depot, Academy, and Hobby Lobby.